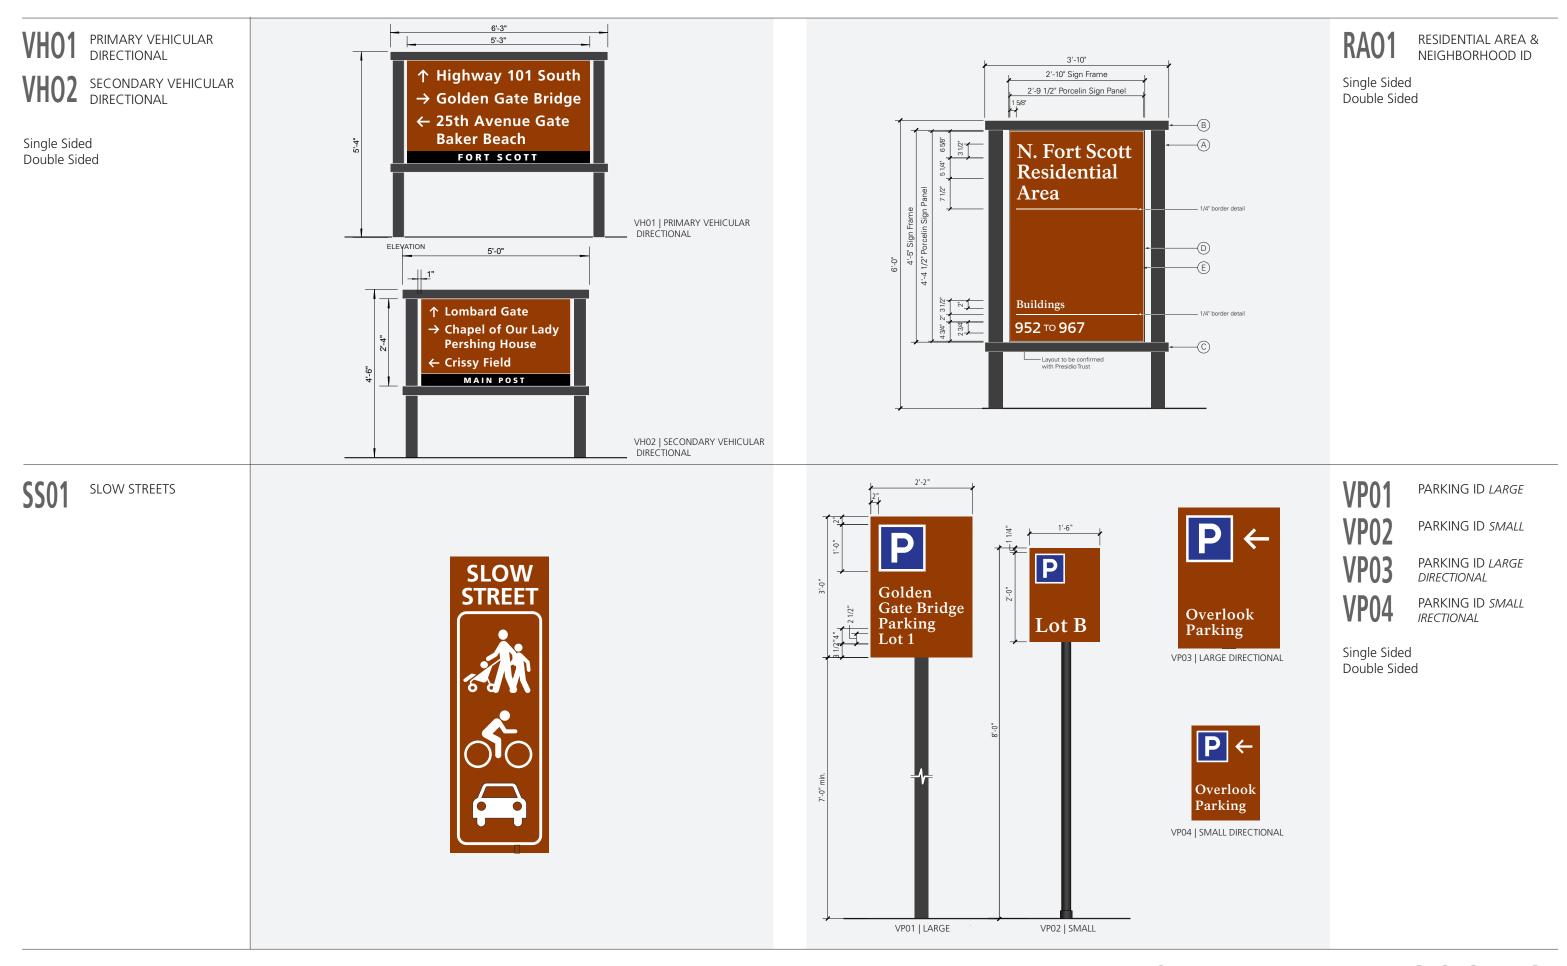

STREET SIGN

ST02

STREET SIGN SPECIAL DISTRICT

Please see Section 2D.43 of the CA MUTCD CA -- D3-1a Street Name sign

GW01 GATEWAY MONUMENT

Single Sided Double Sided

BG01 BIKE GUIDES DECISION

BG02 BIKE GUIDES CONFIRMATION