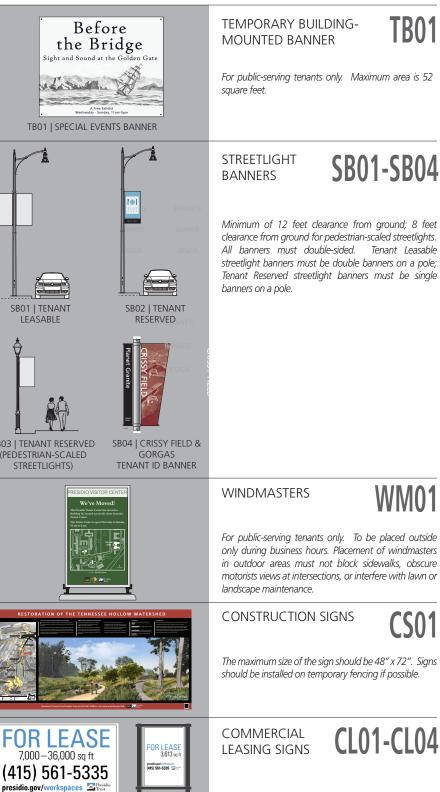

STREET SIGN

ST02

STREET SIGN SPECIAL DISTRICT

Please see Section 2D.43 of the CA MUTCD CA -- D3-1a Street Name sign





GW01 GATEWAY MONUMENT

Single Sided Double Sided

BG01 BIKE GUIDES DECISION

BG02 BIKE GUIDES CONFIRMATION

BG03 BIKE GUIDES





GW02 GATEWAY
15" SHIELD

GW03 GATEWAY
16" SHIELD

GW04 GATEWAY
20" SHIELD

GW05 GATEWAY
24" SHIELD

GW06 GATEWAY
28" SHIELD

GW07 GATEWAY
RECTANGLE SHIELD







**FP01** 

**FINGERPOST** 

KIOSK 1- OR 2-SIDED [NEW DESIGN]

**KI04** 

KIOSK DIGITAL DISPLAY [WALL-MOUNTED]





**IN01** INTERPRETIVE WAYSIDES









CL02 | SHUTTLE ADS



For initial establishment of rehabilitated buildings for

lease and turnover leases.

CL03 | EXISTING

CL04 |

MULTI-

TENIANT

PEDESTAL

FREESTANDING BUILDING ID