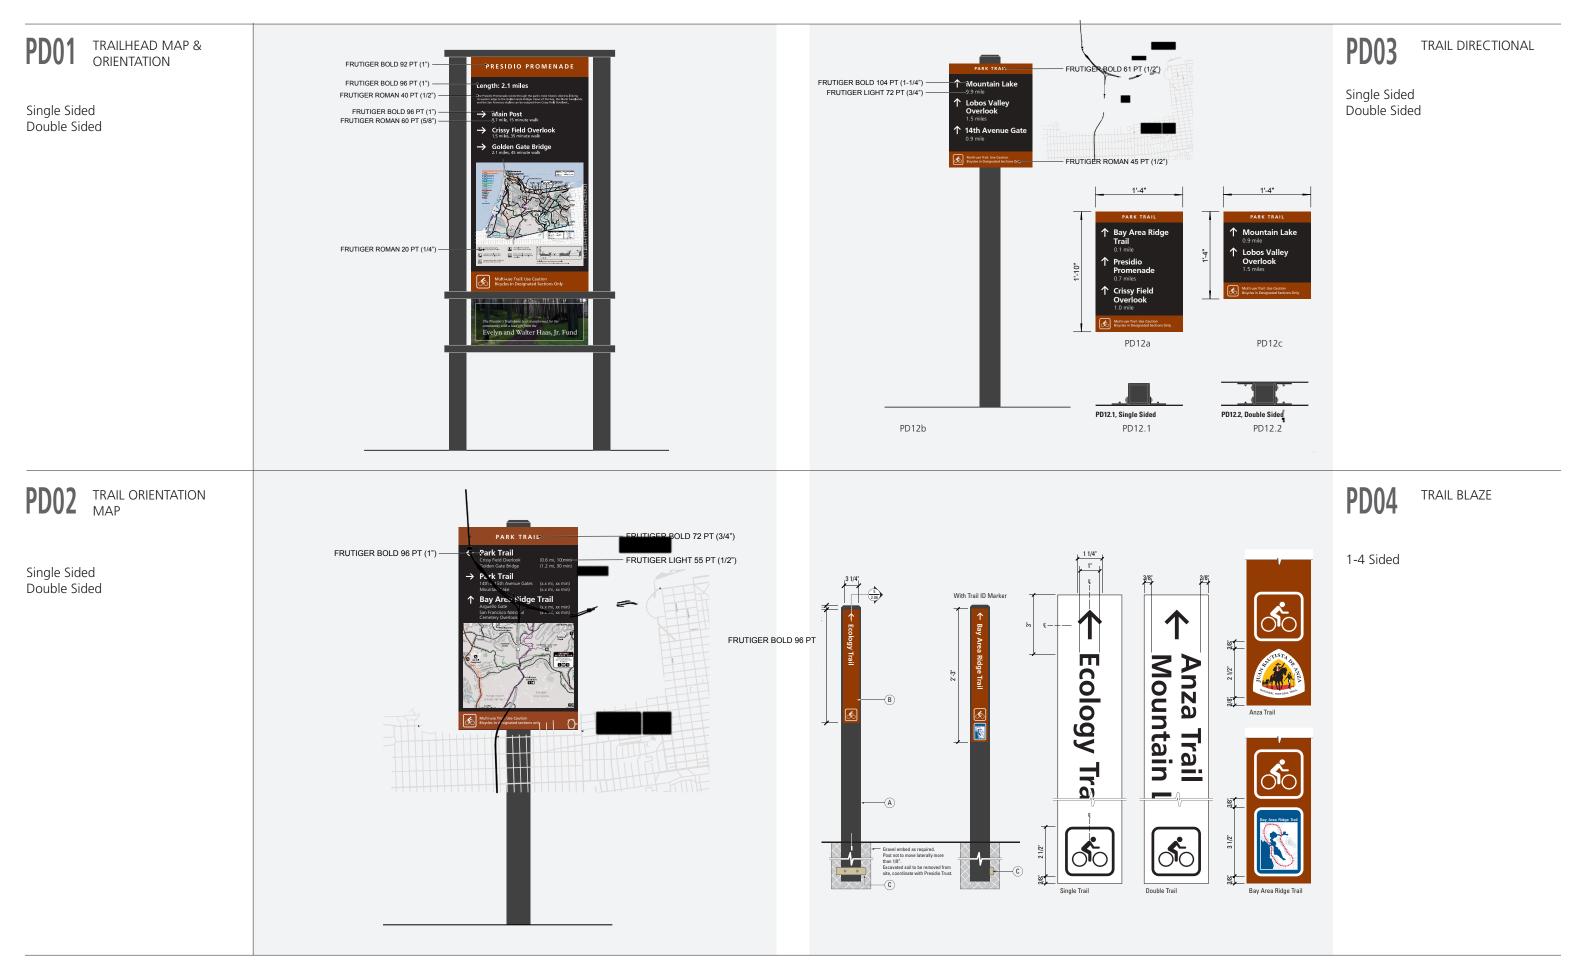

**FINGERPOST** 

KIOSK 1- OR 2-SIDED [NEW DESIGN]

**KI04** 

KIOSK DIGITAL DISPLAY [WALL-MOUNTED]

**IN01** INTERPRETIVE WAYSIDES

CL02 | SHUTTLE ADS

For initial establishment of rehabilitated buildings for

lease and turnover leases.