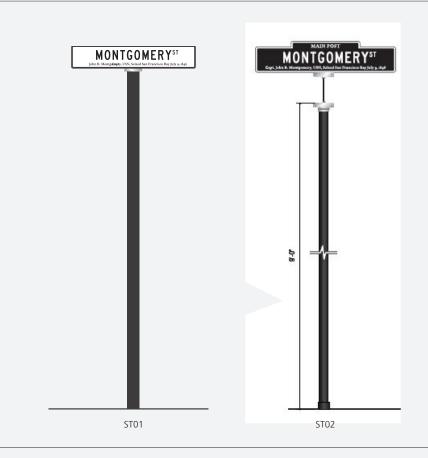

STREET SIGN

ST02

STREET SIGN SPECIAL DISTRICT

Please see Section 2D.43 of the CA MUTCD CA -- D3-1a Street Name sign

GW01 GATEWAY MONUMENT

Single Sided Double Sided

BG01 BIKE GUIDES DECISION

BG02 BIKE GUIDES CONFIRMATION