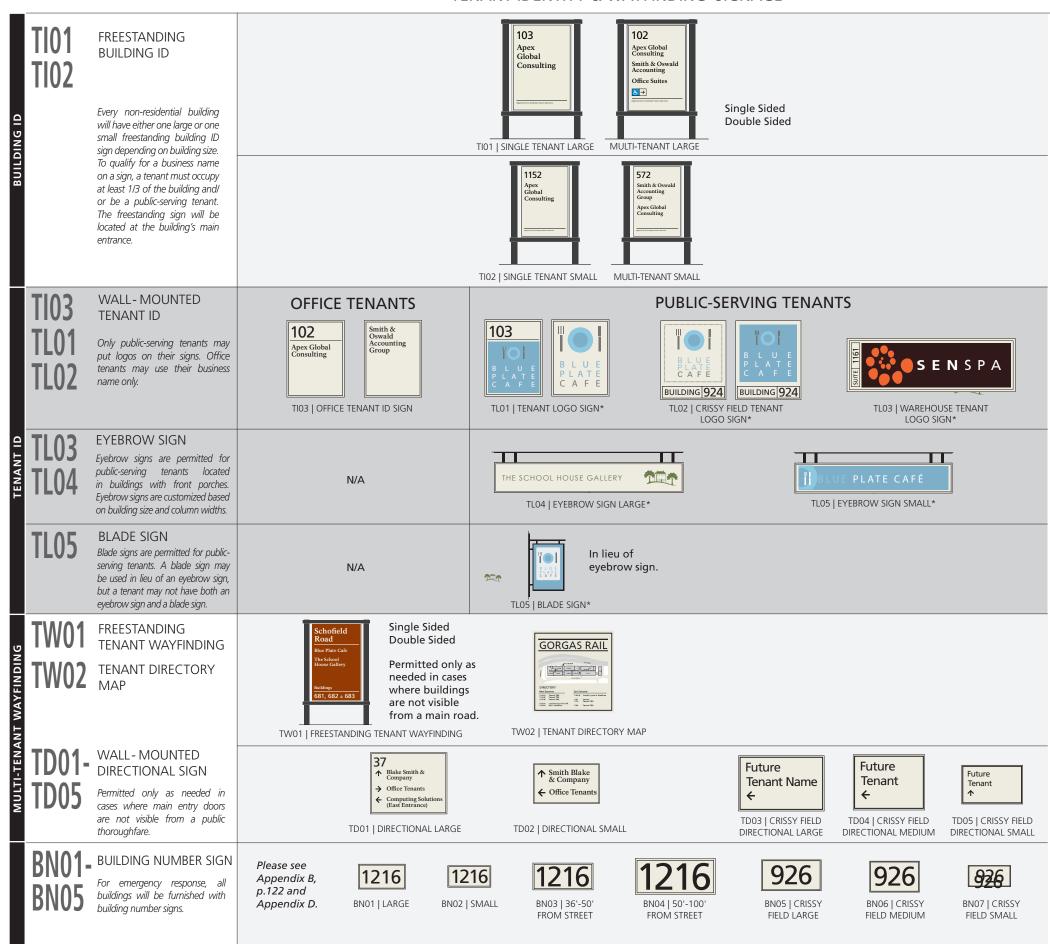

STREET SIGN

ST02

STREET SIGN SPECIAL DISTRICT

Please see Section 2D.43 of the CA MUTCD CA -- D3-1a Street Name sign

GW01 GATEWAY MONUMENT

Single Sided Double Sided

BG01 BIKE GUIDES DECISION

BG02 BIKE GUIDES CONFIRMATION

BG03 BIKE GUIDES

GW02 GATEWAY
15" SHIELD

GW03 GATEWAY
16" SHIELD

GW04 GATEWAY
20" SHIELD

GW05 GATEWAY
24" SHIELD

GW06 GATEWAY
28" SHIELD

GW07 GATEWAY
RECTANGLE SHIELD

**FP01** 

**FINGERPOST** 

KIOSK 1- OR 2-SIDED [NEW DESIGN]

**KI04** 

KIOSK DIGITAL DISPLAY [WALL-MOUNTED]

**IN01** INTERPRETIVE WAYSIDES

CL02 | SHUTTLE ADS

For initial establishment of rehabilitated buildings for

lease and turnover leases.