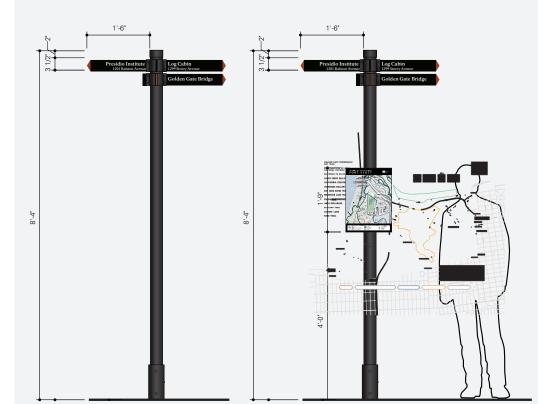

**FINGERPOST** 

KIOSK 1- OR 2-SIDED [NEW DESIGN]

**KI04** 

KIOSK DIGITAL DISPLAY [WALL-MOUNTED]

**IN01** INTERPRETIVE WAYSIDES

CL02 | SHUTTLE ADS

For initial establishment of rehabilitated buildings for

lease and turnover leases.