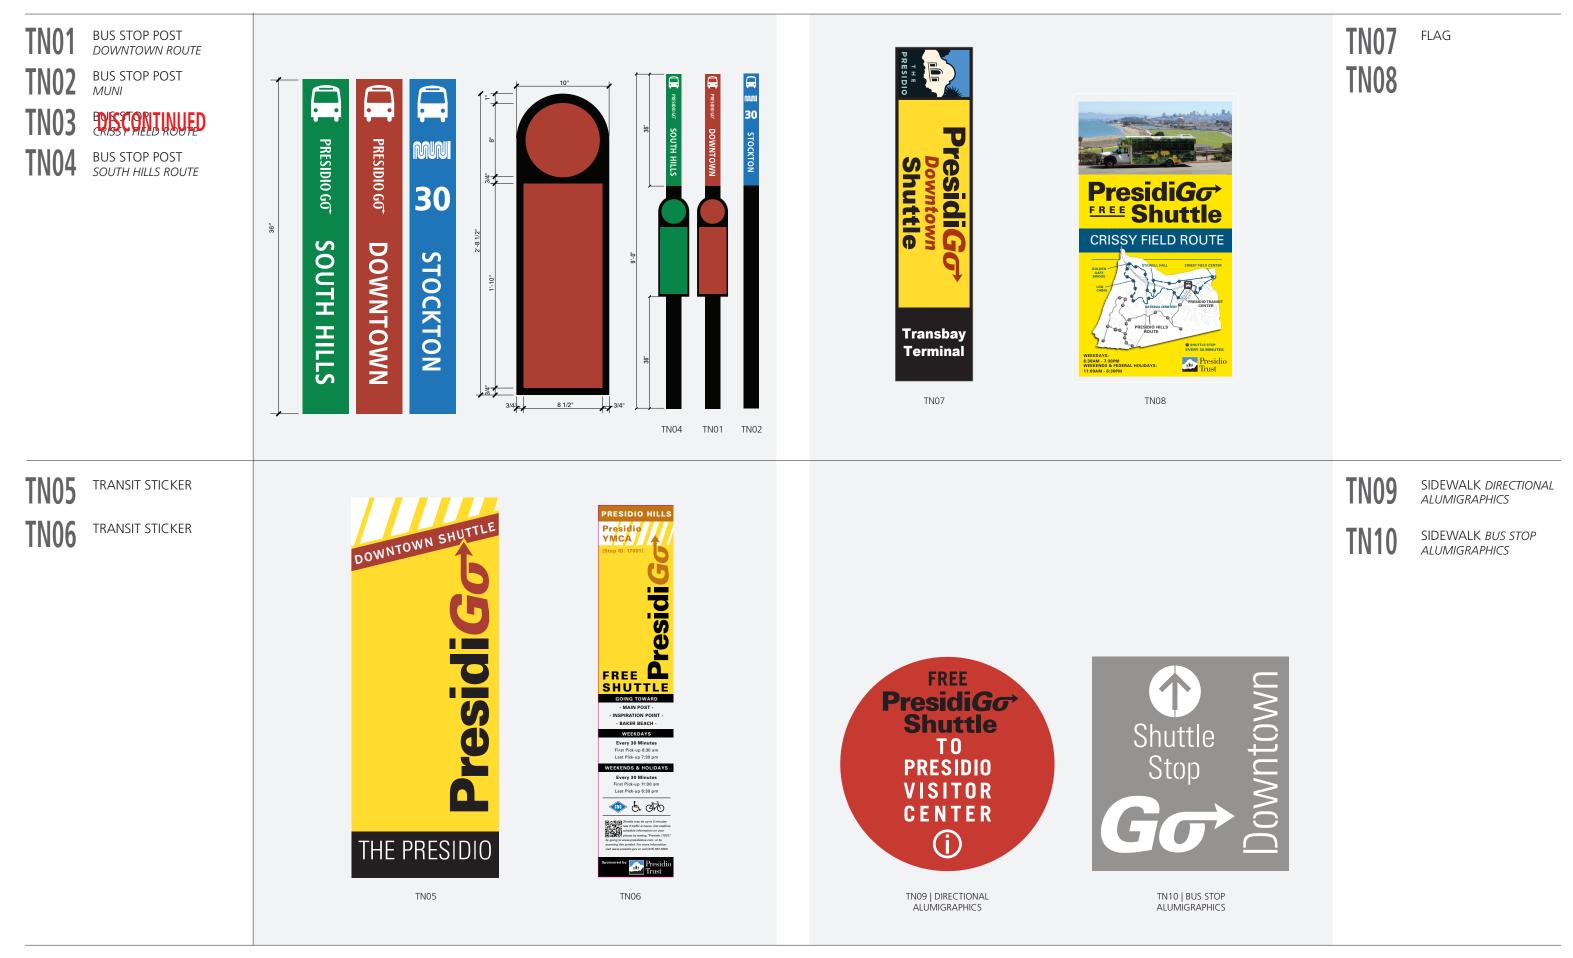

STREET SIGN

ST02

STREET SIGN SPECIAL DISTRICT

Please see Section 2D.43 of the CA MUTCD CA -- D3-1a Street Name sign





GW01 GATEWAY MONUMENT

Single Sided Double Sided

BG01 BIKE GUIDES DECISION

BG02 BIKE GUIDES CONFIRMATION

BG03 BIKE GUIDES





GW02 GATEWAY
15" SHIELD

GW03 GATEWAY
16" SHIELD

GW04 GATEWAY
20" SHIELD

GW05 GATEWAY
24" SHIELD

GW06 GATEWAY
28" SHIELD

GW07 GATEWAY
RECTANGLE SHIELD







**FP01** 

**FINGERPOST** 

KIOSK 1- OR 2-SIDED [NEW DESIGN]

**KI04** 

KIOSK DIGITAL DISPLAY [WALL-MOUNTED]





**IN01** INTERPRETIVE WAYSIDES









CL02 | SHUTTLE ADS



For initial establishment of rehabilitated buildings for

lease and turnover leases.

CL03 | EXISTING

CL04 |

MULTI-

TENIANT

PEDESTAL

FREESTANDING BUILDING ID