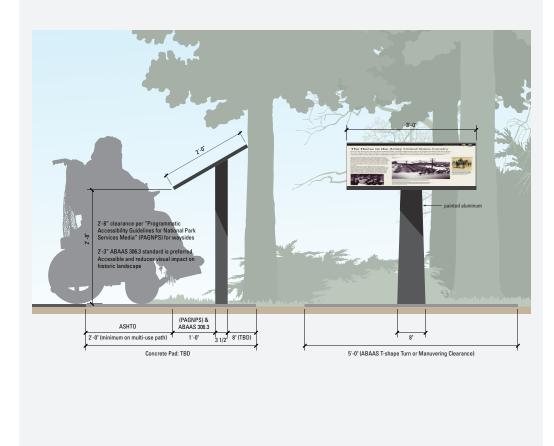

**FINGERPOST** 

KIOSK 1- OR 2-SIDED [NEW DESIGN]

**KI04** 

KIOSK DIGITAL DISPLAY [WALL-MOUNTED]

**IN01** INTERPRETIVE WAYSIDES

CL02 | SHUTTLE ADS

For initial establishment of rehabilitated buildings for

lease and turnover leases.