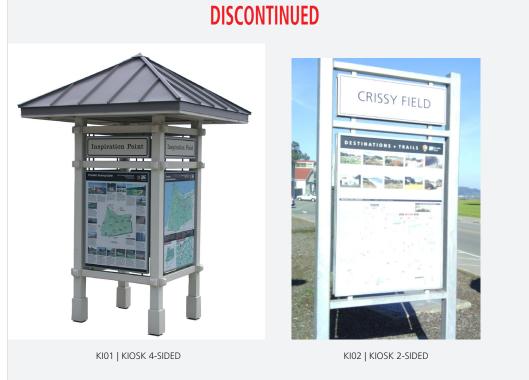

STREET SIGN

ST02

STREET SIGN SPECIAL DISTRICT

Please see Section 2D.43 of the CA MUTCD CA -- D3-1a Street Name sign





GW01 GATEWAY MONUMENT

Single Sided Double Sided

BG01 BIKE GUIDES DECISION

BG02 BIKE GUIDES CONFIRMATION

BG03 BIKE GUIDES





GW02 GATEWAY
15" SHIELD

GW03 GATEWAY
16" SHIELD

GW04 GATEWAY
20" SHIELD

GW05 GATEWAY
24" SHIELD

GW06 GATEWAY
28" SHIELD

GW07 GATEWAY
RECTANGLE SHIELD







**FP01** 

**FINGERPOST** 

KIOSK 1- OR 2-SIDED [NEW DESIGN]

**KI04** 

KIOSK DIGITAL DISPLAY [WALL-MOUNTED]





**IN01** INTERPRETIVE WAYSIDES









CL02 | SHUTTLE ADS



For initial establishment of rehabilitated buildings for

lease and turnover leases.

CL03 | EXISTING

CL04 |

MULTI-

TENIANT

PEDESTAL

FREESTANDING BUILDING ID