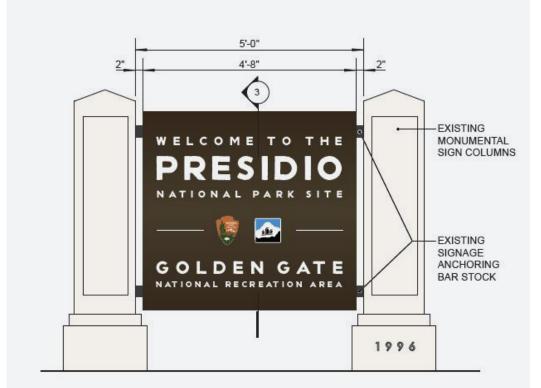

STREET SIGN

ST02

STREET SIGN SPECIAL DISTRICT

Please see Section 2D.43 of the CA MUTCD CA -- D3-1a Street Name sign

GW01 GATEWAY MONUMENT

Single Sided Double Sided

BG01 BIKE GUIDES DECISION

BG02 BIKE GUIDES CONFIRMATION

BG03 BIKE GUIDES

GW02 GATEWAY
15" SHIELD

GW03 GATEWAY
16" SHIELD

GW04 GATEWAY
20" SHIELD

GW05 GATEWAY
24" SHIELD

GW06 GATEWAY
28" SHIELD

GW07 GATEWAY
RECTANGLE SHIELD

**FP01** 