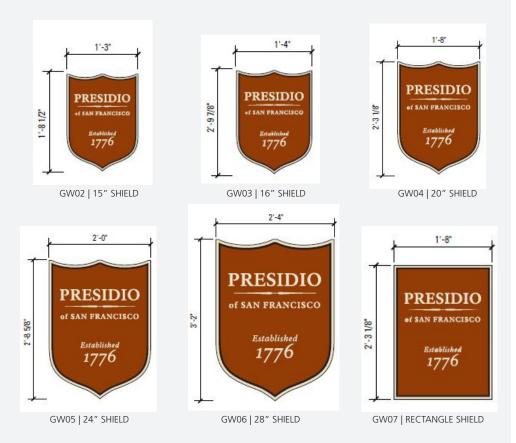

BG03 BIKE GUIDES

GW02 GATEWAY
15" SHIELD

GW03 GATEWAY
16" SHIELD

GW04 GATEWAY
20" SHIELD

GW05 GATEWAY
24" SHIELD

GW06 GATEWAY
28" SHIELD

GW07 GATEWAY
RECTANGLE SHIELD

**FP01** 