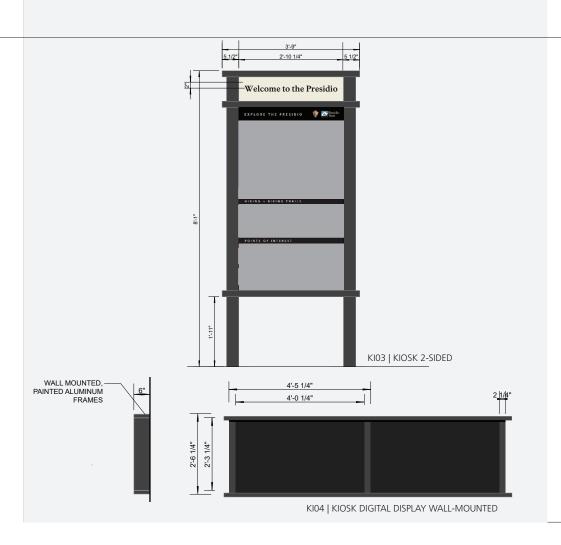

**FINGERPOST** 

KIOSK 1- OR 2-SIDED [NEW DESIGN]

**KI04** 

KIOSK DIGITAL DISPLAY [WALL-MOUNTED]

**IN01** INTERPRETIVE WAYSIDES

CL02 | SHUTTLE ADS

For initial establishment of rehabilitated buildings for

lease and turnover leases.